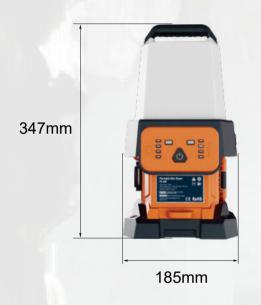

n one bespoke robust package.

be sure get more





















# **Ultra-long Endurance**

Standard Mode Up To 8+ Hours (D24-100)

Various working modes.













### **Specifications**

#### **PS-200**

| Weight           | 2.0kg (Fitting only)              |
|------------------|-----------------------------------|
| Power Supply     | Battery                           |
| Lumens           | 0 - 5,000Lm                       |
| Run Times        | >8 hours (Standard mode, D24-100) |
| IP Grade         | IP66                              |
| Battery System   | D24 Series                        |
| Working Temp.    | -10℃~50℃                          |
| Working Humidity | 1~98%                             |
|                  |                                   |

### Size (mm)





## **Package**

| Modle  | Size of Carton | Gross Weight<br>of Carton | PCS/Carton |
|--------|----------------|---------------------------|------------|
| PS-200 | 220x240x500mm  | 2.3KG±5%                  | 1          |







+91 81222 04002



mlit@mtandt.com