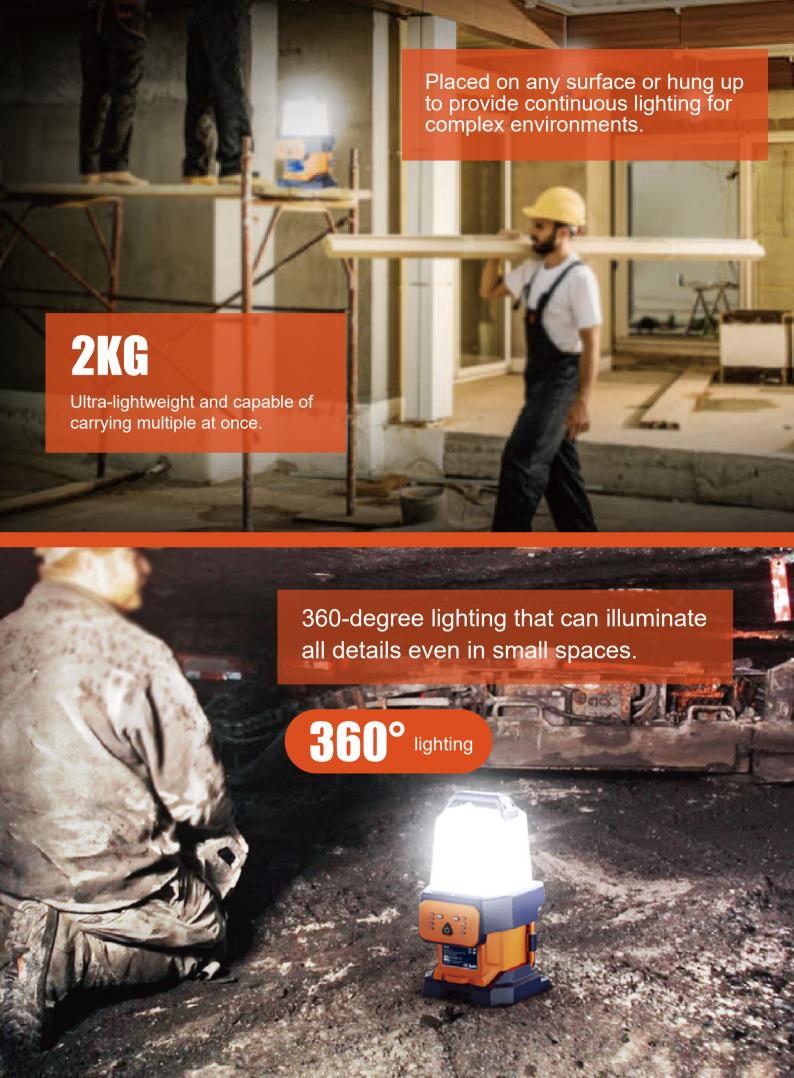

# **Ultra-long Endurance**

Standard Mode Up To 8+ Hours (D24-100)

Various working modes.