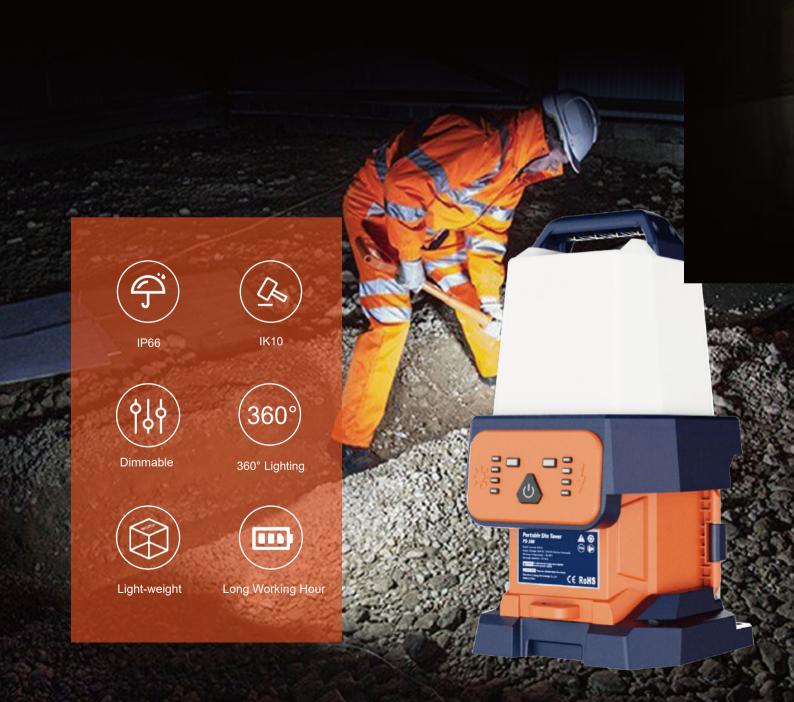

Portable Site Light

PS-200

Deployable portable lighting in one bespoke robust package.

be sure get more

#### **PS-200**

| Weight           | 2.0kg (Fitting only)              |
|------------------|-----------------------------------|
| Power Supply     | Battery                           |
| Lumens           | 0 - 5,000Lm                       |
| Run Times        | >8 hours (Standard mode, D24-100) |
| IP Grade         | IP66                              |
| Battery System   | D24 Series                        |
| Working Temp.    | -10℃~50℃                          |
| Working Humidity | 1~98%                             |
|                  |                                   |