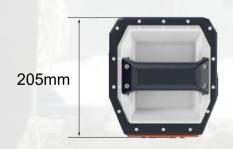

one bespoke robust package.

be sure get more





















# **Ultra-long Endurance**

Standard Mode Up To 8+ Hours (D24-100)

Various working modes.













### **Specifications**

#### **PS-200**

| Weight           | 2.0kg (Fitting only)              |
|------------------|-----------------------------------|
| Power Supply     | Battery                           |
| Lumens           | 0 - 5,000Lm                       |
| Run Times        | >8 hours (Standard mode, D24-100) |
| IP Grade         | IP66                              |
| Battery System   | D24 Series                        |
| Working Temp.    | -10℃~50℃                          |
| Working Humidity | 1~98%                             |
|                  |                                   |

### Size (mm)





## **Package**

| Modle  | Size of Carton | Gross Weight<br>of Carton | PCS/Carton |
|--------|----------------|---------------------------|------------|
| PS-200 | 220x240x500mm  | 2.3KG±5%                  | 1          |







+91 81222 04002



mlit@mtandt.com