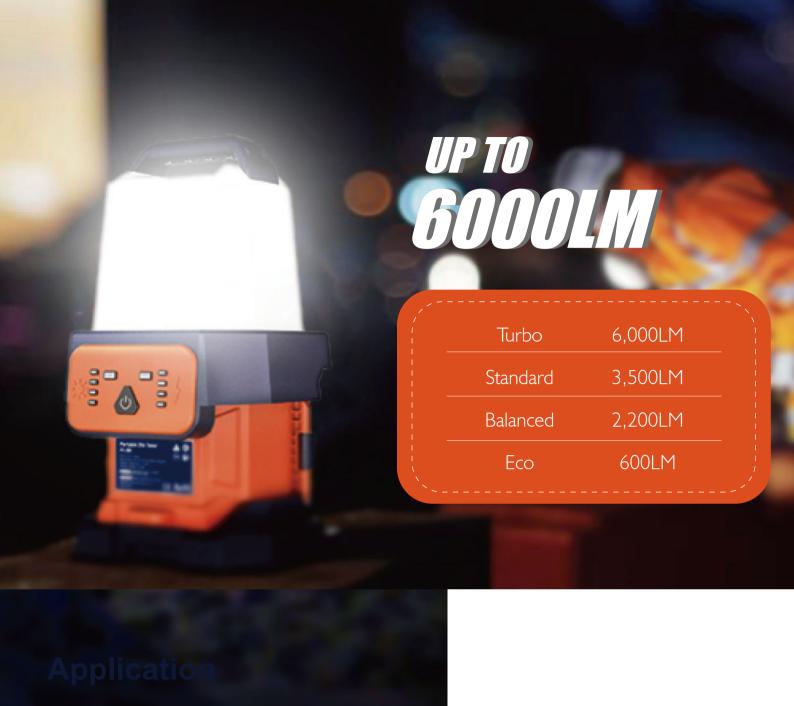

# **Ultra-long Endurance**

Standard Mode Up To 8+ Hours (D24-100)

Various working modes.